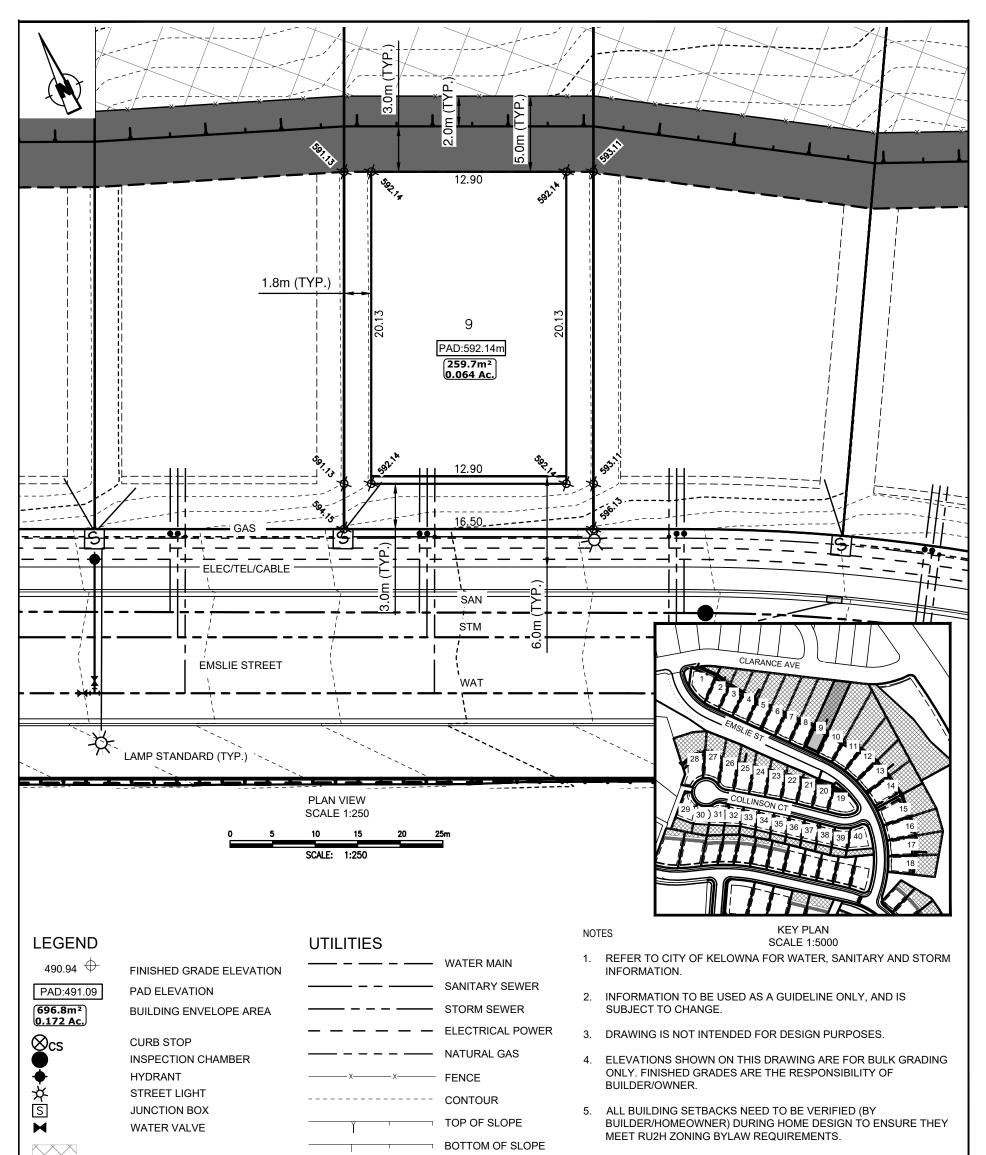

| NO DISTURB COVENANT                                                                                                                                           |                                           | PLAN. CONTACT ALLTERRA LAND<br>AL PLANS.                                                |
|---------------------------------------------------------------------------------------------------------------------------------------------------------------|-------------------------------------------|-----------------------------------------------------------------------------------------|
| NO BUILD COVENANT                                                                                                                                             | 7. ALL DIMENSIONS AND                     | ELEVATIONS ARE SHOWN IN METERS.                                                         |
| SIDE WALK                                                                                                                                                     |                                           | LITY OF THE BUILDER/OWNER TO VERIFY<br>VATIONS AND LOCATIONS PRIOR TO THE<br>STRUCTION. |
|                                                                                                                                                               | 9. ANY ROCK ENCOUNTE<br>BELOW SHOWN PAD E | RED HAS BEEN OVER-BLASTED BY 0.3m<br>LEVATIONS.                                         |
| 10. ROOF LEADERS AND FOUNDATION PERIMETER DRA<br>CONNECTED TO STORM SEWER SERVICE. FINAL CO<br>AND FITTINGS TO FOLLOW BC BUILDING CODE AND<br>KELOWNA BYLAWS. |                                           | M SEWER SERVICE. FINAL COMPONENTS                                                       |
|                                                                                                                                                               |                                           | APPLICABLE) ARE TO BE LOCATED ON AND<br>OF THE PROPERTY THAT THE WALLS ARE              |
| <br>PROJE                                                                                                                                                     | TRAILHEAD AT THE PONDS                    | SCALE:<br>N/A<br>DATE:<br>2021-07-13                                                    |
| TITLE:                                                                                                                                                        | LOT 9 INDIVIDUAL PLAN                     | PROJECT NO:<br>19M-00857-01<br>DRAWING NO:<br>L9                                        |